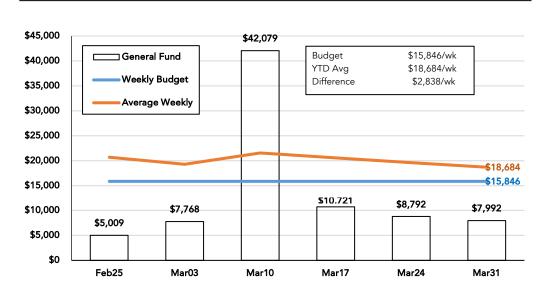

#### Offering

經常費 General Fund: \$7,992.00 設施改善基金 Imp't Fund: \$114,281.00 主教基金 Bishop's Fund: \$270.00