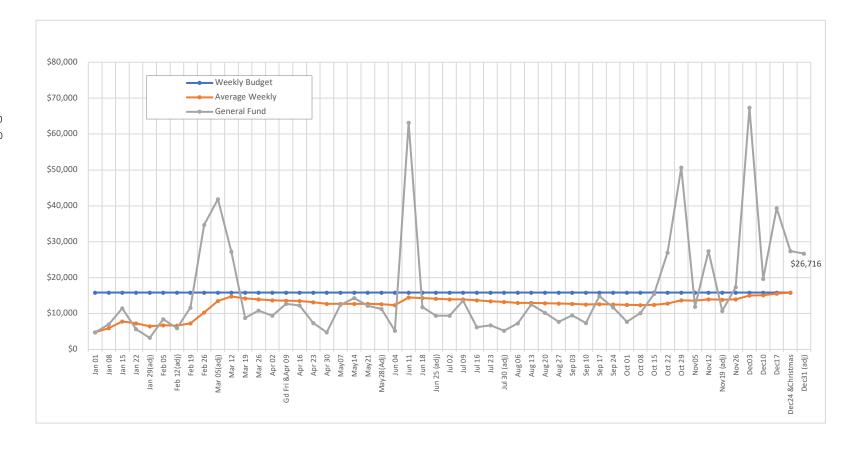

## <u>Offering</u>

經常費 General Fund: \$7,786.00 設施改善基金 Imp't Fund: \$2,960.00 主教基金 Bishop's Fund: \$1,170.00

# 認獻 Pledge

上週認獻 Last Week (Jan 07): \$100,000.00 總數 Total: \$420,614.00

# 實體崇拜人數 In Person Worship Attendance

Budget \$15,846/wk YTD Avg \$7,786/wk Difference (\$8,060/wk)