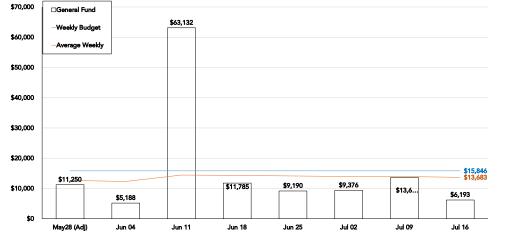

16 July 2023 奉獻 OFFERING

 Budget
 \$15,846/wk

 YTD Avg
 \$13,683/wk

 Difference
 (\$2,163/wk)

## <u>Offering</u>

| 經常費 General Fund :   | \$6,193.00 |
|----------------------|------------|
| 設施改善基金 Imp't Fund :  | \$5,150.00 |
| 主教基金 Bishop's Fund : | \$600.00   |