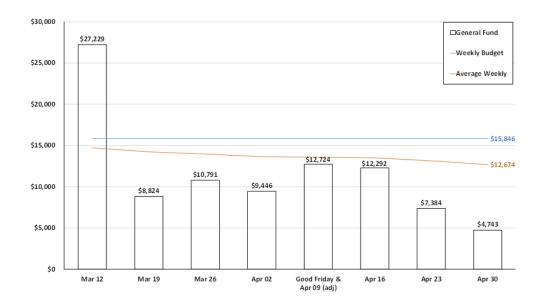

30 Apr 2023 奉獻 OFFERING

| Budget     | \$15,846/wk  |
|------------|--------------|
| YTD Avg    | \$12,674/wk  |
| Difference | (\$3,172/wk) |

# <u>Offering</u>

| 經常費 General Fund :   | \$4,743.00 |
|----------------------|------------|
| 設施改善基金 Imp't Fund :  | \$3,550.00 |
| 主教基金 Bishop's Fund : | \$ 500.00  |