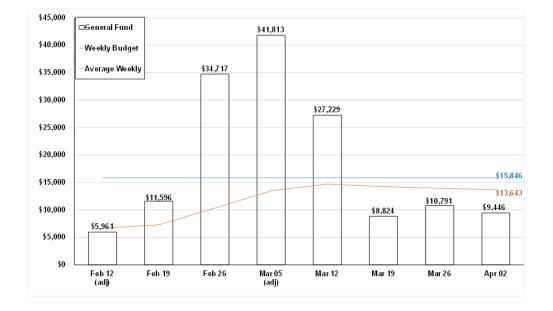

#### 02 Apr 2023 奉獻 OFFERING

 Budget
 \$15,846/wk

 YTD Avg
 \$13,642/wk

 Difference
 (\$2,204/wk)

# <u>Offering</u>

| 經常費 General Fund :  | \$ 9,446.00 |
|---------------------|-------------|
| 設施改善基金 Imp't Fund : | \$15,310.00 |

三月二十六日之週年教友大會有 84 位註冊教友參加,根據本堂 Bylaws 需要 70 位註冊教友參加即 14 註冊教友人數可以 正式開會。所有需要投票的議案都有最少 79 票並無反對票通過。