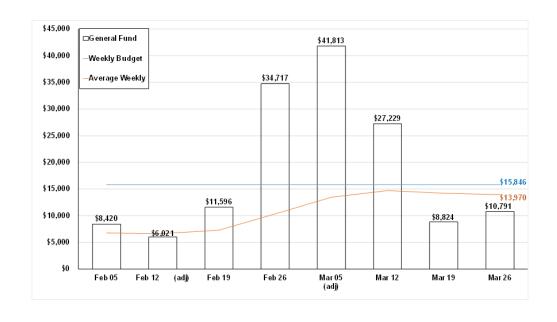

### 26 Mar 2023 奉獻 OFFERING

 Budget
 \$15,846/wk

 YTD Avg
 \$13,970/wk

 Difference
 (\$1,876/wk)

#### Offering

經常費 General Fund : \$10,791.00

發展基金 Dev't. Fund: \$8,180.00