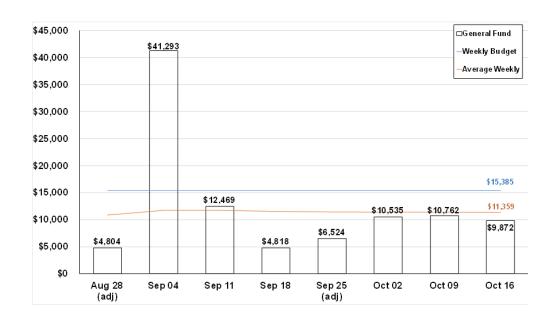

# 16 Oct 2022 奉獻 OFFERING

 Budget
 \$15,385/wk

 YTD Avg
 \$11,359/wk

 Difference
 (\$ 4,026/wk)

#### Offering

經常費 General Fund: \$9,872.00

主教基金 Bishop's Fund: \$110.00