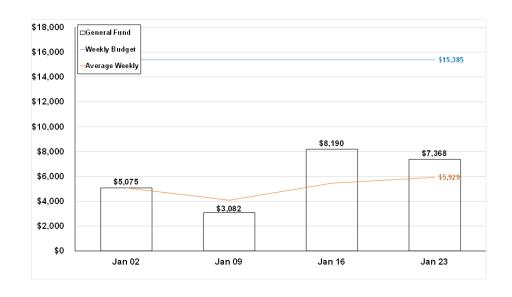

#### 23 Jan 2022 奉獻 OFFERING

 Budget
 \$15,385/wk

 YTD Avg
 \$ 5,929/wk

 Difference
 (\$ 9,456/wk)

#### Offering

經常費 General Fund: \$7,368.00