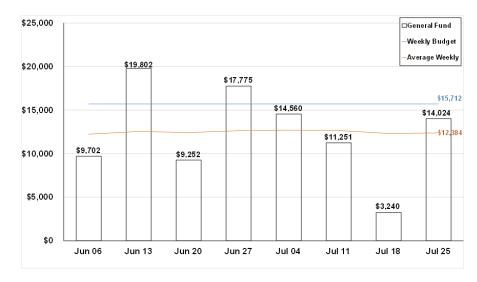

### 25 July 2021 奉獻 OFFERING

| Budget                              | \$15,712/wk                           |
|-------------------------------------|---------------------------------------|
| YTD Avg                             | \$12,384/wk                           |
| Difference                          | (\$ 3,328/wk)                         |
|                                     |                                       |
| <u>Offering</u>                     |                                       |
| 經常費 General Fund :                  | \$14,024.00                           |
| 主教基金 Bishop's Fund :                | \$ 393.30                             |
| 慈惠基金 Benevolent Fun<br>(Summer Camp | ··· · · · · · · · · · · · · · · · · · |