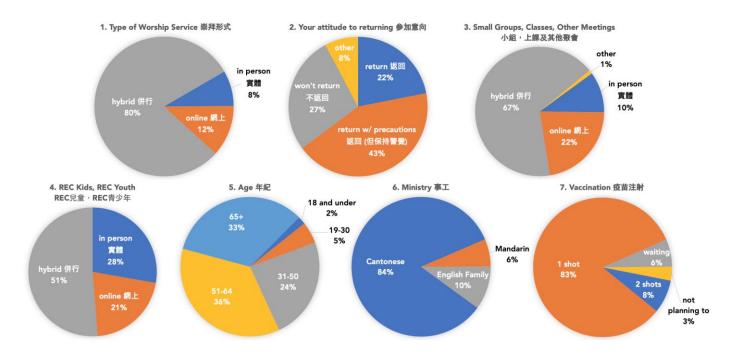

# **REC Return to Worship Questionnaire Results**

Summary (219 respondents):

- 80% prefer for the church to provide a hybrid/mix of online and in-person services
- 65% are willing to return to in-person worship with precautions, 27% are not planning on returning at this time
- 67% prefer hybrid small groups/classes/other meetings, 22% prefer to remain online exclusively
- 51% prefer for REC Kids and Youth to be hybrid, 28% in person and 21% online
- 91% of respondents have received at least 1 shot, 6% are waiting their shot and 3% are not planning to receive a shot