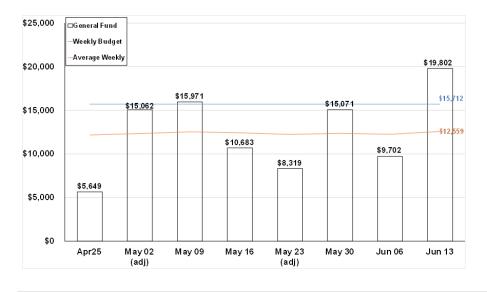

Big Question: How do you need God's rescue and promise today?

| Budget     | \$15,712/wk   |
|------------|---------------|
| YTD Avg    | \$12,559/wk   |
| Difference | (\$ 3,153/wk) |

### <u>Offering</u>

經常費 General Fund :

\$19,802.00