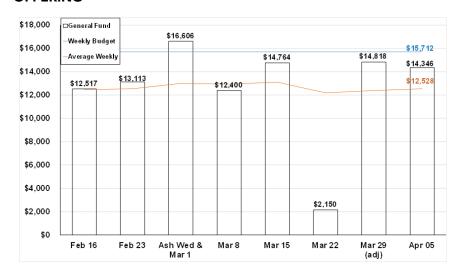

#### 05 Apr 2020 崇拜人數及奉獻 OFFERING

 Budget
 \$15,712/wk

 YTD Avg
 \$12,528/wk

 Difference
 (\$ 3,184/wk)

**Offering** 

General Fund: \$14,346.00

Other Offering

發展基金 Dev't. Fund: \$100.00