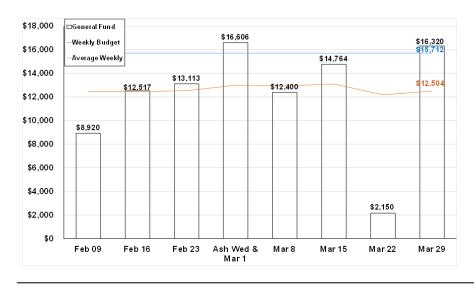

### 29 Mar 2020 崇拜人數及奉獻 OFFERING

 Budget
 \$15,712/wk

 YTD Avg
 \$12,504/wk

 Difference
 (\$ 3,208/wk)

Offering

General Fund: \$16,320.00

Other Offering

發展基金 Dev't. Fund: \$75.00